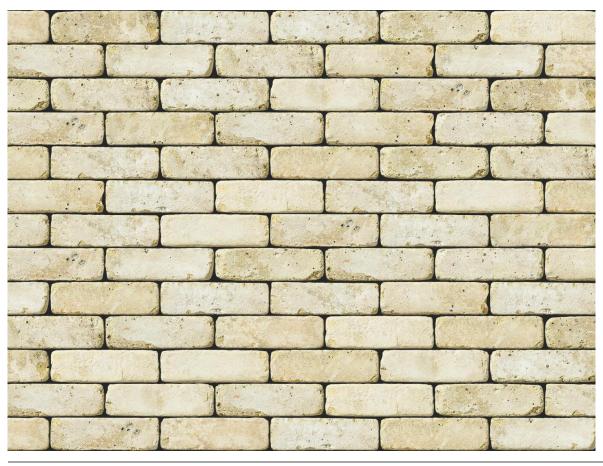

### RETRO MAYFAIR BUFF BRICK

| Brand                         | Wienerberger            |  |
|-------------------------------|-------------------------|--|
| Colour                        | Buff                    |  |
| Туре                          | Stock                   |  |
| Dimensions                    | 215mm x 102mm x<br>65mm |  |
| Durability                    | F2                      |  |
| Active Soluble Salts          | S2                      |  |
| Dimensional Tolerance & Range | Tm, Rm                  |  |
| Water Absorption              | 19%                     |  |
| Compressive Strength          | 12N/mm²                 |  |
| Pack Size                     | 600                     |  |