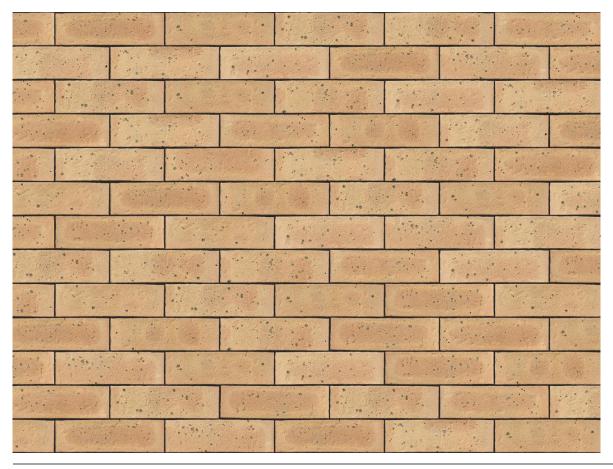

### SANDALWOOD YELLOW BRICK

| Wienerberger            |
|-------------------------|
| Yellow                  |
| Wirecut                 |
| 215mm x 102mm x<br>65mm |
| F2                      |
| S2                      |
| T2, R1                  |
| 24%                     |
| 25N/mm²                 |
| 500                     |
|                         |