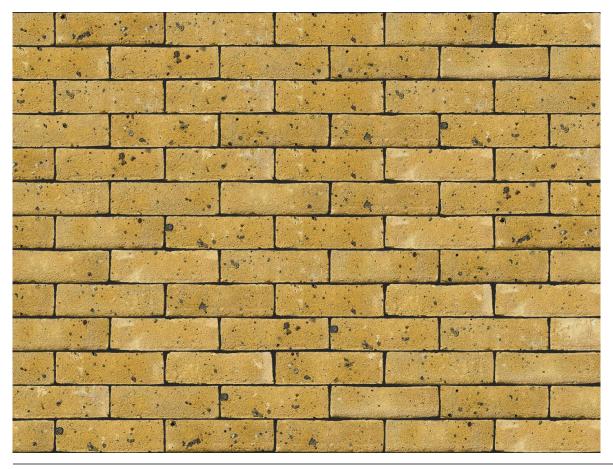

### SMEED DEAN LONDON STOCK YELLOW BRICK

| Brand                         | Wienerberger              |
|-------------------------------|---------------------------|
| Colour                        | Yellow                    |
| Туре                          | Stock                     |
| Dimensions                    | 215mm x 102.5mm x<br>65mm |
| Durability                    | F2                        |
| Active Soluble Salts          | S2                        |
| Dimensional Tolerance & Range | T1, R1                    |
| Water Absorption              | 22%                       |
| Compressive Strength          | 15N/mm²                   |
| Pack Size                     | 500                       |