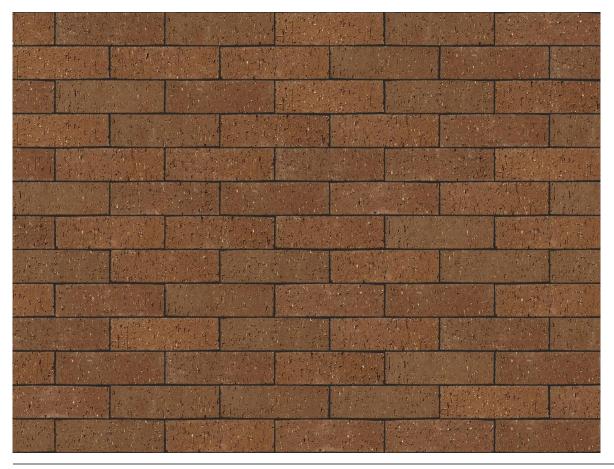

### STRAFFORDSHIRE BROWN DRAGFACED BROWN

| Brand                         | Wienerberger            |  |
|-------------------------------|-------------------------|--|
| Colour                        | Brown                   |  |
| Туре                          | wirecut                 |  |
| Dimensions                    | 215mm x 102mm x<br>65mm |  |
| Durability                    | F1                      |  |
| Active Soluble Salts          | S2                      |  |
| Dimensional Tolerance & Range | T2, R1                  |  |
| Water Absorption              | 10%                     |  |
| Compressive Strength          | 50N/mm²                 |  |
| Pack Size                     | 400                     |  |