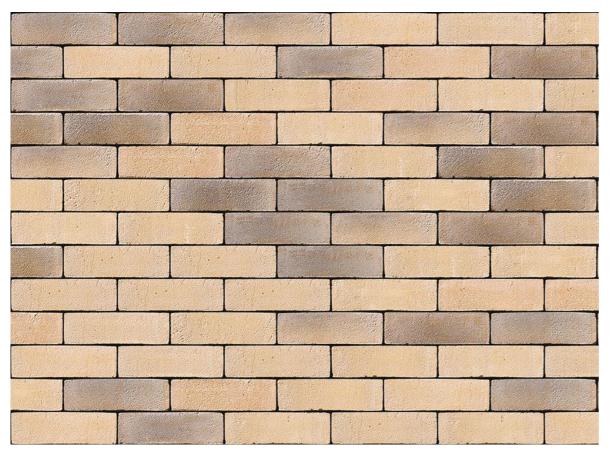

### STANFORD WEATHERED BUFF

| Wienerberger            |
|-------------------------|
| Buff                    |
| Stock                   |
| 215mm x 103mm x<br>65mm |
| F2                      |
| S2                      |
| T2, R1                  |
| <=20%                   |
| >=30N/mm <sup>2</sup>   |
| 640                     |
|                         |