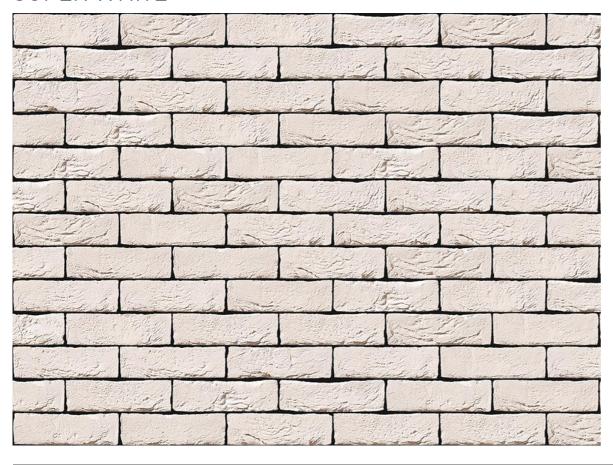

### SUPER WHITE

| Brand                         | Wienerberger            |
|-------------------------------|-------------------------|
| Colour                        | White                   |
| Туре                          | Handmade                |
| Dimensions                    | 210mm x 100mm x<br>65mm |
| Durability                    | F2                      |
| Active Soluble Salts          | S2                      |
| Dimensional Tolerance & Range | T1, R1                  |
| Water Absorption              | <=12%                   |
| Compressive Strength          | >=25N/mm <sup>2</sup>   |
| Pack Size                     | 528                     |