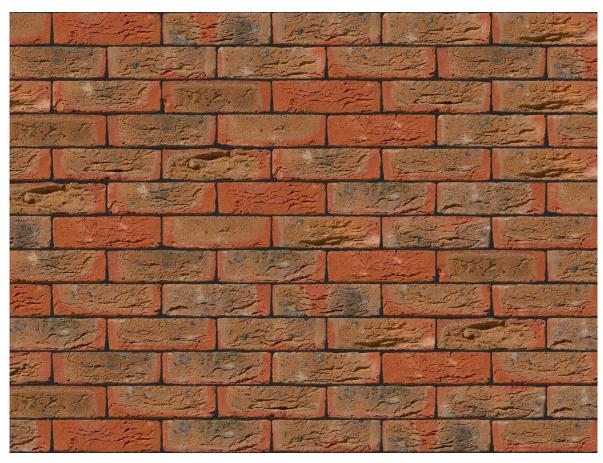

### SUSSEX RED BRICK

| Brand                         | Wienerberger            |  |  |
|-------------------------------|-------------------------|--|--|
| Colour                        | Red                     |  |  |
| Туре                          | Stock                   |  |  |
| Dimensions                    | 213mm x 102mm x<br>65mm |  |  |
| Durability                    | F2                      |  |  |
| Active Soluble Salts          | S2                      |  |  |
| Dimensional Tolerance & Range | T1, R1                  |  |  |
| Water Absorption              | 12%                     |  |  |
| Compressive Strength          | 20N/mm <sup>2</sup>     |  |  |
| Pack Size                     | 592                     |  |  |