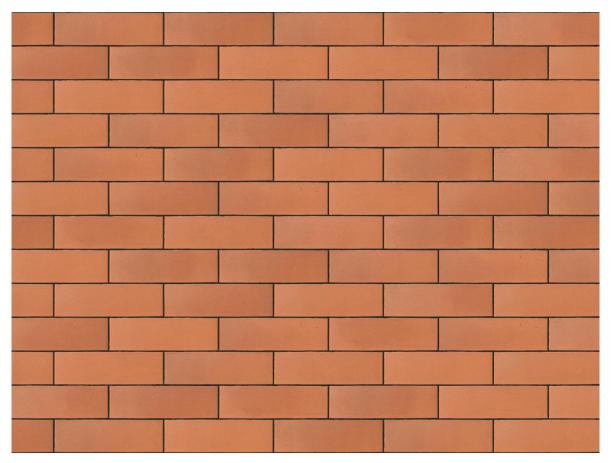

### TERRE DE CORAIL RED BRICK

| Brand                         | Wienerberger              |  |
|-------------------------------|---------------------------|--|
| Colour                        | Red                       |  |
| Туре                          | Wirecut                   |  |
| Dimensions                    | 215mm x 102.5mm x<br>65mm |  |
| Durability                    | F2                        |  |
| Active Soluble Salts          | S2                        |  |
| Dimensional Tolerance & Range | T2, R1                    |  |
| Water Absorption              | 10%                       |  |
| Compressive Strength          | 25N/mm <sup>2</sup>       |  |
| Pack Size                     | 560                       |  |