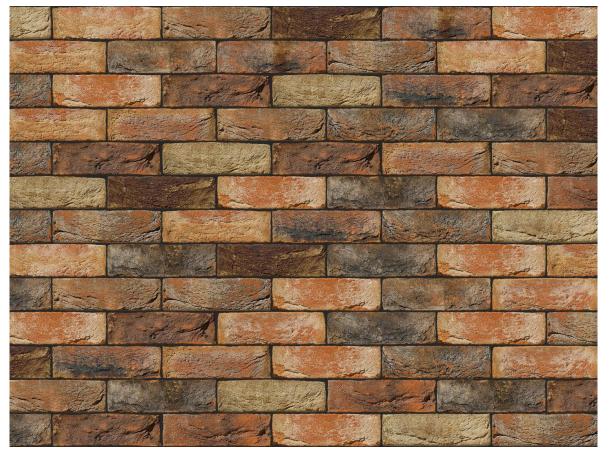

### TOPAZ RED BRICK

| Brand                         | Wienerberger            |
|-------------------------------|-------------------------|
| Colour                        | Red                     |
| Туре                          | Stock                   |
| Dimensions                    | 215mm x 102mm x<br>65mm |
| Durability                    | F2                      |
| Active Soluble Salts          | S2                      |
| Dimensional Tolerance & Range | T1, R1                  |
| Water Absorption              | 15%                     |
| Compressive Strength          | 12N/mm <sup>2</sup>     |
| Pack Size                     | 680                     |