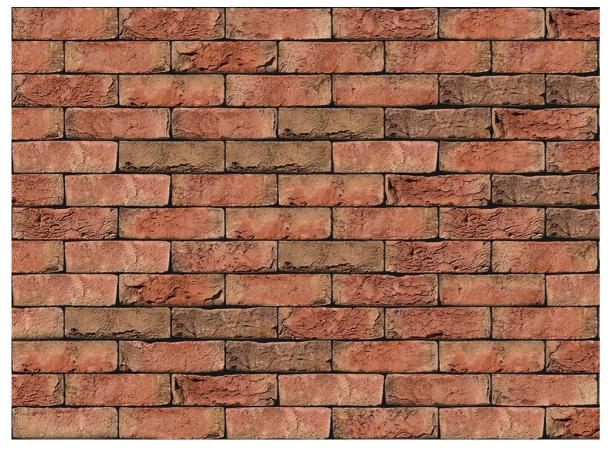

### **TRENTINO**

| Brand                         | Wienerberger            |
|-------------------------------|-------------------------|
| Colour                        | Red Multi               |
| Туре                          | Handmade                |
| Dimensions                    | 215mm x 102mm x<br>65mm |
| Durability                    | F2                      |
| Active Soluble Salts          | S2                      |
| Dimensional Tolerance & Range | T2, R1                  |
| Water Absorption              | <=15%                   |
| Compressive Strength          | -                       |
| Pack Size                     | 528                     |