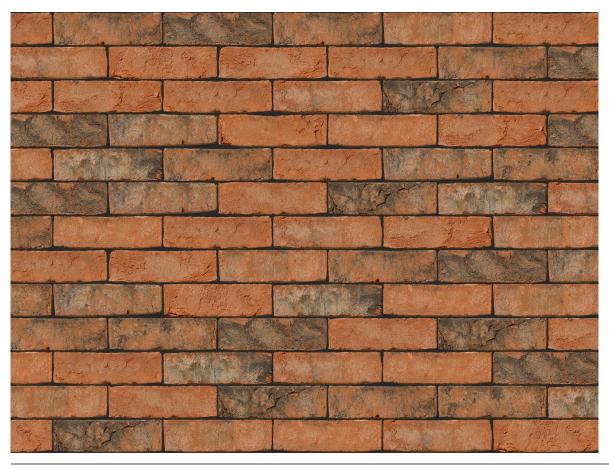

### WASHINGTON RED MULTI RED BRICK

| Brand                         | Wienerberger            |
|-------------------------------|-------------------------|
| Colour                        | Red                     |
| Туре                          | Stock                   |
| Dimensions                    | 215mm x 102mm x<br>65mm |
| Durability                    | F2                      |
| Active Soluble Salts          | S2                      |
| Dimensional Tolerance & Range | T1, R1                  |
| Water Absorption              | 13%                     |
| Compressive Strength          | 10N/mm²                 |
| Pack Size                     | 528                     |